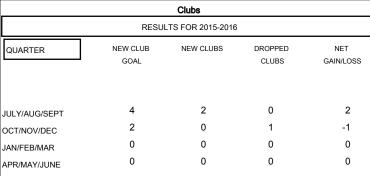

### MONTHLY MEMBERSHIP PROGRESS REPORT

### District 317 B

Results as of: 12/31/2015

# GMT: Mahesh Pasqual LOCATION INDIA GMT CA 6 Clubs Members



| Members                  |                    |                                     |                    |                  |  |  |  |  |
|--------------------------|--------------------|-------------------------------------|--------------------|------------------|--|--|--|--|
| RESULTS FOR 2015-2016    |                    |                                     |                    |                  |  |  |  |  |
| QUARTER                  | NEW MEMBER<br>GOAL | CHARTER AND<br>NEW MEMBERS<br>ADDED | DROPPED<br>MEMBERS | NET<br>GAIN/LOSS |  |  |  |  |
| JULY/AUG/SEPT            | 290<br>160         | 178<br>122                          | 66<br>90           | 112<br>32        |  |  |  |  |
| OCT/NOV/DEC  JAN/FEB/MAR | 70                 | 0                                   | 0