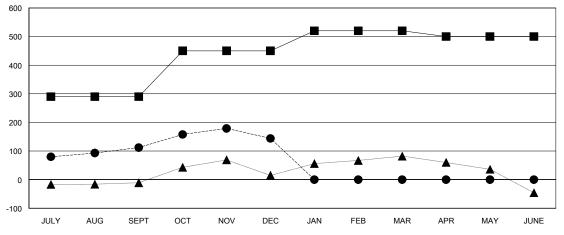

#### GOALS AND ACTUAL MEMBERS CUMULATIVE

| <b>-</b> | CURRENT YEAR GOALS FOR NEW |
|----------|----------------------------|
| EMD      | EDS                        |

CURRENT YEAR ACTUAL MEMBERS

- ▲ - LAST YEAR ACTUAL MEMBERS